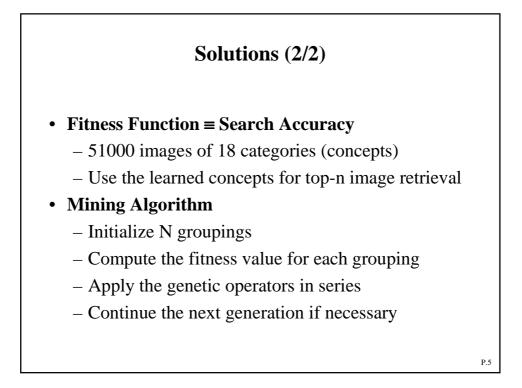

## Mining Image Features for Efficient Query Processing

Beitao Li, Wei-Cheng Lai, <u>Edward Chang</u>, and Kwang-Ting Cheng

*ICDM 2001 (pp: 353 – 360)* 

Presented by: Yi-Hung Wu Date: 2002/6/6













| Featur   | Experimental Results (3/3)<br>Feature - Concept Associations |     |     |    |     |     |   |  |  |
|----------|--------------------------------------------------------------|-----|-----|----|-----|-----|---|--|--|
| <b></b>  | Channels                                                     | Ar' | Be' | Cľ | Eľ  | Fa' | 1 |  |  |
| Colors   | Red color                                                    |     | _   | -  |     | +   |   |  |  |
| 201012   | Yellow color                                                 | -   | +   | -  | +   | -   |   |  |  |
|          | Blue color                                                   | +   | -   | +  | -   | -   | 1 |  |  |
| 4        | Brown color                                                  | -   | -   | -  | +   | -   |