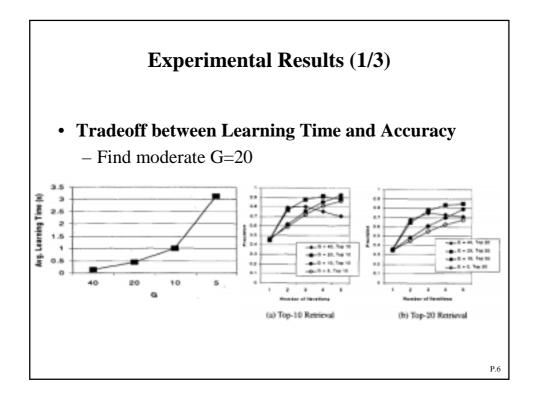

## Mining Image Features for Efficient Query Processing

Beitao Li, Wei-Cheng Lai, <u>Edward Chang</u>, and Kwang-Ting Cheng

*ICDM 2001 (pp: 353 – 360)* 

Presented by: Yi-Hung Wu Date: 2002/6/6

| Featur   | Experimental Results (3/3)<br>Feature - Concept Associations |     |     |    |     |     |   |  |  |
|----------|--------------------------------------------------------------|-----|-----|----|-----|-----|---|--|--|
| <b></b>  | Channels                                                     | Ar' | Be' | Cľ | Eľ  | Fa' | 1 |  |  |
| Colors   | Red color                                                    |     | _   | -  |     | +   |   |  |  |
| 201012   | Yellow color                                                 | -   | +   | -  | +   | -   |   |  |  |
|          | Blue color                                                   | +   | -   | +  | -   | -   | 1 |  |  |
| 4        | Brown color                                                  | -   | -   | -  | +   | -   | μ |  |  |
| Textures | Vertical coarse                                              | i   | -   | -  | l – | +   |   |  |  |
|          | Horizontal coarse                                            | +   | +   | -  | +   | +   |   |  |  |
|          | Diagonal coarse                                              | +   | -   | -  | +   | +   |   |  |  |
|          | Vertical medium                                              | +   | -   |    | +   | +   |   |  |  |
|          | Horizontal medium                                            | +   |     | -  | +   | -   |   |  |  |
|          | Vertical fine                                                | +   | - 1 | -  | +   | +   |   |  |  |
|          | Horizontal fine                                              | +   |     | -  |     | -   |   |  |  |
|          | Diagonal fine                                                |     |     |    |     |     | 1 |  |  |