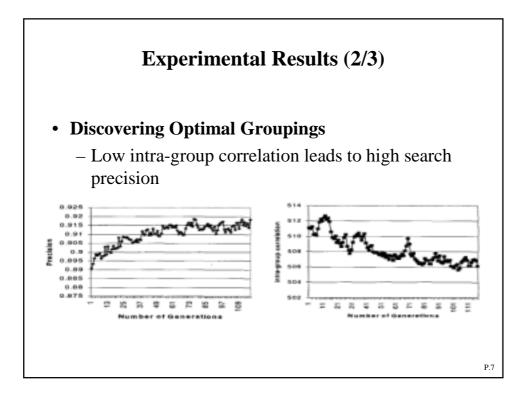

## Mining Image Features for Efficient Query Processing

Beitao Li, Wei-Cheng Lai, <u>Edward Chang</u>, and Kwang-Ting Cheng

*ICDM 2001 (pp: 353 – 360)* 

Presented by: Yi-Hung Wu Date: 2002/6/6

| Featur   | Experimental Results (3/3)<br>Feature - Concept Associations |     |     |    |     |     |   |  |  |
|----------|--------------------------------------------------------------|-----|-----|----|-----|-----|---|--|--|
| <b></b>  | Channels                                                     | Ar' | Be' | Cľ | Eľ  | Fa' | 1 |  |  |
| Colors   | Red color                                                    |     | _   | -  |     | +   |   |  |  |
| 201012   | Yellow color                                                 | -   | +   | -  | +   | -   |   |  |  |
|          | Blue color                                                   | +   | -   | +  | -   | -   | 1 |  |  |
| 4        | Brown color                                                  | -   | -   | -  | +   | -   | μ |  |  |
| Textures | Vertical coarse                                              | i   | -   | -  | l – | +   |   |  |  |
|          | Horizontal coarse                                            | +   | +   | -  | +   | +   |   |  |  |
|          | Diagonal coarse                                              | +   | -   | -  | +   | +   |   |  |  |
|          | Vertical medium                                              | +   | -   |    | +   | +   |   |  |  |
|          | Horizontal medium                                            | +   |     | -  | +   | -   |   |  |  |
|          | Vertical fine                                                | +   | - 1 | -  | +   | +   |   |  |  |
|          | Horizontal fine                                              | +   |     | -  |     | -   |   |  |  |
|          | Diagonal fine                                                |     |     |    |     |     | 1 |  |  |